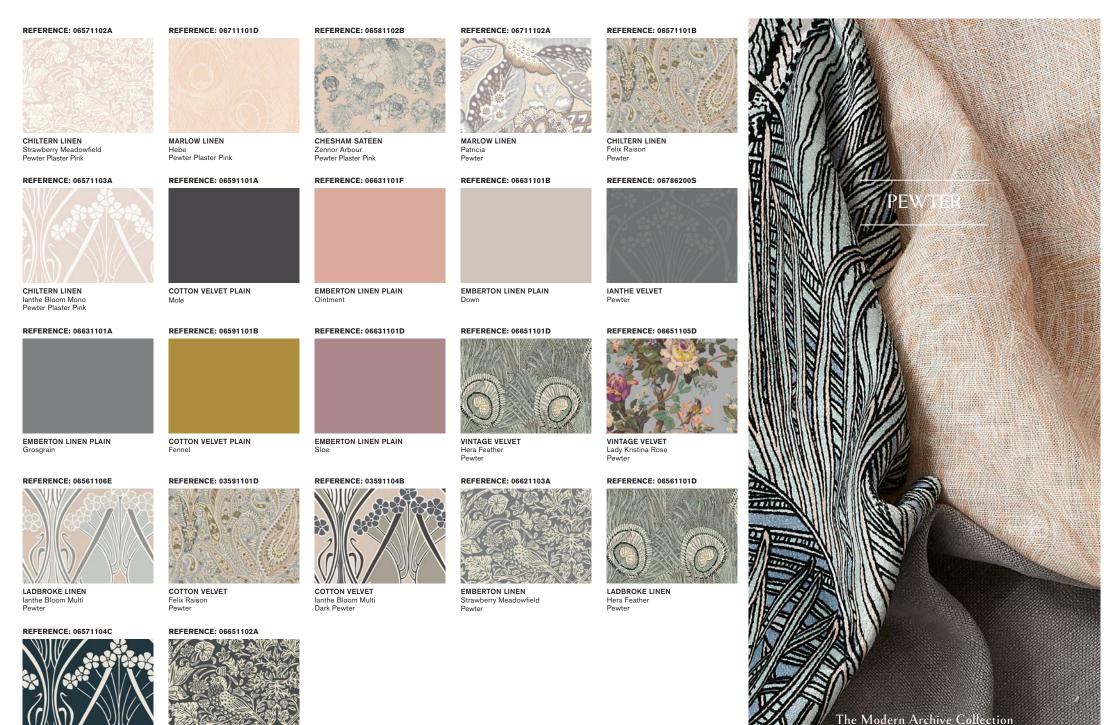

and the Wall

Pewter is a modern neutrals story which uses a base palette of strong yet muted colour to reflect the exquisite designs of Liberty's origin – such as the Great Shawl and Cloak Emporium, with its fine lace and shawls, delicate slippers, silk and night jackets. Inspired by Liberty craftsmanship and the brand's contribution to the Aesthetic Movement and the Georgian Era Revival, these touchstones are transformed into an ultra-contemporary, stripped-back palette for modern interiors. This versatile collection is designed to sit alongside and underpin five other richly-pigmented colour stories, each reflecting a different facet of Liberty's long and ever-evolving history.

INTERIORS@LIBERTYLONDON.COM

VINTAGE VELVET Dark Pewter

CHILTERN LINEN

Pewter

lanthe Bloom Stencil

Strawberry Meadowfield

LAPIS

The crisp blues and whites of Lapis evoke the beauty of the fashionable Dutch and Persian porcelain of the late 19th century, following the discovery of cobalt. Diverse patterns are unified by these bold and concise hues, which can be mixed and mismatched with confidence. Rare minerals such as lapis lazuli, widely used in jewellery and pewterware, provide inspiration for the signature plain linen – Lapis. These rich blues are complemented by coloured plain linens in Ointment and Down.