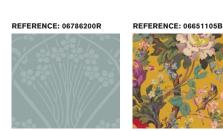

LADBROKE LINEN

REFERENCE: 06786200P

Patricia

Lapis

## MARQUESS GARDEN

Marquess Garden is created from an intricate floral shawl design dating from 1977, representing the more heavily patterned Arts and Crafts style of design in the Liberty archive. The print has been coloured distinctively, with emerging hints of bright and intense tones.