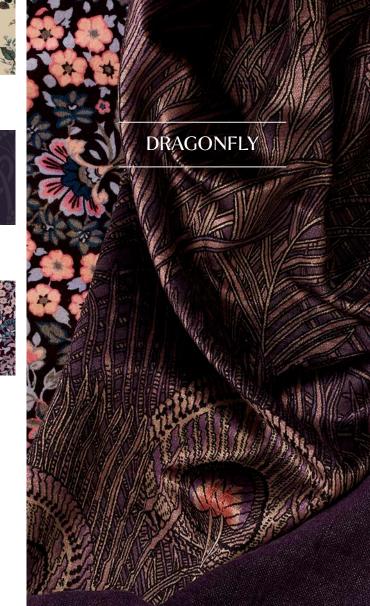

## DRAGONFLY

Dragonfly offers a contemporary twist on the quintessential purple of the Art Nouveau period – the amethyst gemstones seen in the jewellery of the Suffragettes, and in Archibald Knox's pieces for Liberty. Brightly-shaded insects like British dragonflies further inspired the eccentric jewellery design of the era, and the discovery of Mauveine dye enhanced the use of this colour in clothing and interiors at the turn of the century. Purple is the perfect dark neutral – we have paired this colour with tones of Sloe, Bloomer, Acacia and Fennel for modern appeal.

The six colour stories of the Liberty Modern Archive Collection pay homage to the passions of the collector, offering a nod to the world of antiques and artworks, scarves and ceramics that have long been curated within the London emporium's wood-panelled walls. Pewter, Lapis, Lichen, Lacquer, Jade and Dragonfly tell the story of Liberty through the ages, uniting a rich and diverse archive of English hand-drawn patterns.