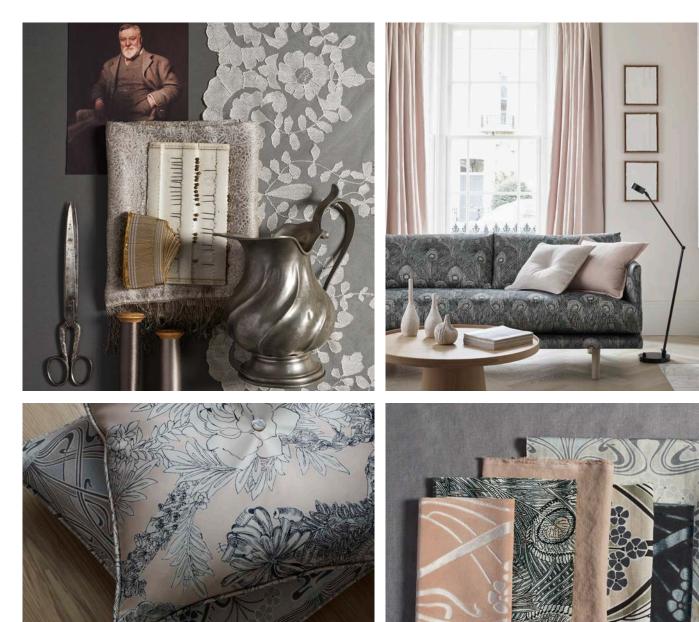

and the Wall

Pewter is a modern neutrals story which uses a base palette of strong yet muted colour to reflect the exquisite designs of Liberty's origin – such as the Great Shawl and Cloak Emporium, with its fine lace and shawls, delicate slippers, silk and night jackets. Inspired by Liberty craftsmanship and the brand's contribution to the Aesthetic Movement and the Georgian Era Revival, these touchstones are transformed into an ultra-contemporary, stripped-back palette for modern interiors. This versatile collection is designed to sit alongside and underpin five other richly-pigmented colour stories, each reflecting a different facet of Liberty's long and ever-evolving history.