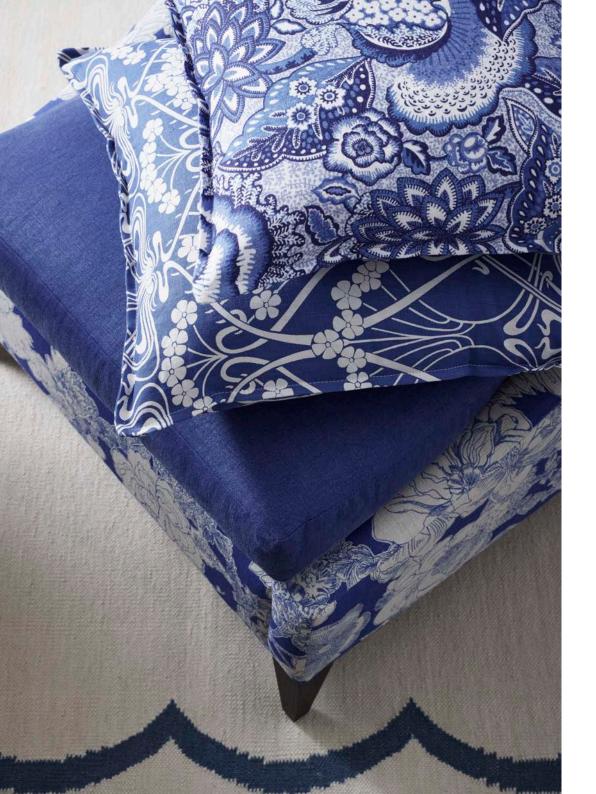

# THE MODERN ARCHIVE COLLECTION

The new Modern Archive Collection from Liberty pays homage to the brand's long-standing legacy as the home of London design. Celebrating the timelessness with which Liberty Fabrics' prints endure as icons within every passing decade, the collection showcases 13 key archival designs – each recoloured and reinterpreted for a new generation of Liberty interiors, bolstered by 23 beautifully coloured plain fabrics in three textures. This versatile Plains collection unifies the entire range and is reflected in many of the recoloured Heritage prints, bringing the collection together and allowing the use of multiple patterns in a cohesive way.

The six colour stories of the Liberty Modern Archive Collection pay homage to the passions of the collector, offering a nod to the world of antiques and artworks, scarves and ceramics that have long been curated within the London emporium's wood-panelled walls. Pewter, Lapis, Lichen, Lacquer, Jade and Dragonfly tell the story of Liberty through the ages, uniting a rich and diverse archive of English hand-drawn patterns.