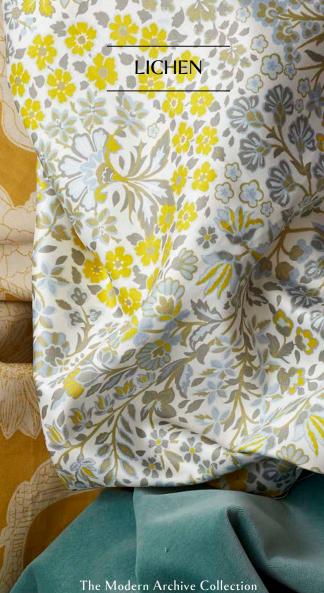

## LICHEN

Lichen pays tribute to the vivid organic shades found within the natural world. Fennel and parsnip flowers, artichoke, lilac and thistle, English songbirds coexisting with exotic peacocks in the grounds of stately homes – these are all inspirations of the Arts and Crafts movement, and of Liberty's early textile prints. This eclectic mix of brightly-coloured birds and floribunda has inspired our edit of heritage Liberty floral prints.