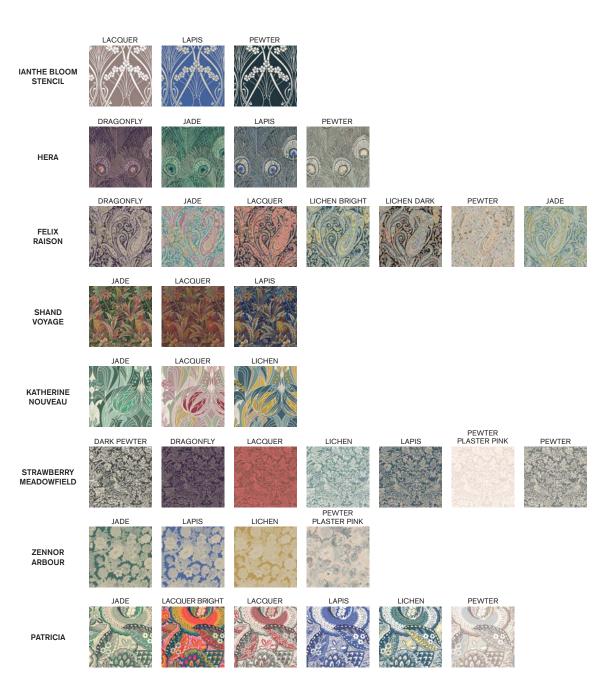

## COLLECTION BY PATTERN

## FELIX RAISON

Felix Raison is a large-scale paisley layout, its central elements drawn from an archival paisley shawl dating from the 1850s.

## HEBE

Hebe is a striking one-colour version of the classic Hera Liberty print – a design that has been in the Liberty pattern books since the 1890s. The print has been attributed to Arthur Silver, founder of the Silver Studio, although some believe Christopher Dresser to be the original artist. Now a brand trademark, Hera is a signature design at Liberty.

## HERA FEATHER

Hera Feather is a true heritage icon, adorning Liberty designs ever since the mid-1890s. First registered in a woven version in Dublin in 1876, it was probably first printed by Rossendale Printing Company for Liberty in the 1890s. Originally thought to have been created by Arthur Silver, founder of the Silver Studio, recent research has now tentatively attributed the design to Christopher Dresser. Now a Liberty trademark, Hera has appeared woven and printed on furnishing fabrics, dress fabrics and scarves.

## KATHERINE NOUVEAU

Liberty was at the forefront of the revival of Art Nouveau and Arts and Crafts designs in the late 1950s. Derived from a 1960s Arts and Crafts style design, Katherine Nouveau has previously appeared on scarves, dress fabrics and furnishing fabrics.

## MARQUESS GARDEN

Marquess Garden is created from an intricate floral shawl design dating from 1977, representing the more heavily patterned Arts and Crafts style of design in the Liberty archive. The print has been coloured distinctively, with emerging hints of bright and intense tones.

### STRAWBERRY MEADOWFIELD

Strawberry Thief was designed by William Morris in 1883, and is part of a group of designs incorporating animals with flowers. Liberty first produced it as a furnishing fabric in 1979. Strawberry Meadowfield is a one-colour version of the original.

### **ZENNOR ARBOUR**

Created in the Liberty Design Studio, Zennor Arbour is made up from original pencil sketches of flowers, building up into a widely branching rose tree. Elements of the original Zennor Forest design appear here reimagined in a mono-coloured print version, depicting only the artwork's floral elements.

## SHAND VOYAGE

Shand Voyage is inspired by one of a collection of mid-19th century, hand-painted shawl designs found in the Liberty archive, reworked in the design studio. Although the name is derived from the town of Paisley on the west coast of Scotland, the pattern known as paisley originated in Kashmir.

## PATRICIA

Patricia is a richly stylised and exquisitely detailed floral, created in the 1990s. Tree of Life designs are heavily inspired by the Indian chintz patterns that first arrived in Europe at the end of the seventeenth century.

### IANTHE BLOOM MONO

lanthe Bloom Stencil is a one-colour version of lanthe – discovered hidden in the archive, the design appears in the form it was first used by Liberty in the 1960s.