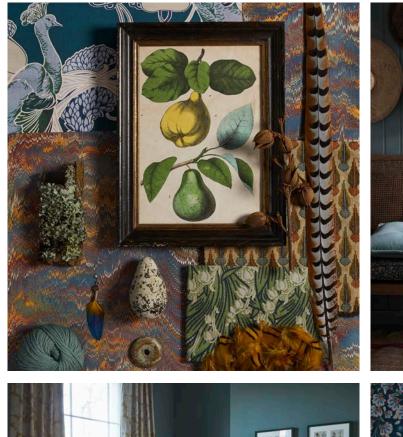

## LICHEN

Lichen pays tribute to the vivid organic shades found within the natural world. Fennel and parsnip flowers, artichoke, lilac and thistle, English songbirds coexisting with exotic peacocks in the grounds of stately homes – these are all inspirations of the Arts and Crafts movement, and of Liberty's early textile prints. This eclectic mix of brightly-coloured birds and floribunda has inspired our edit of heritage Liberty floral prints.