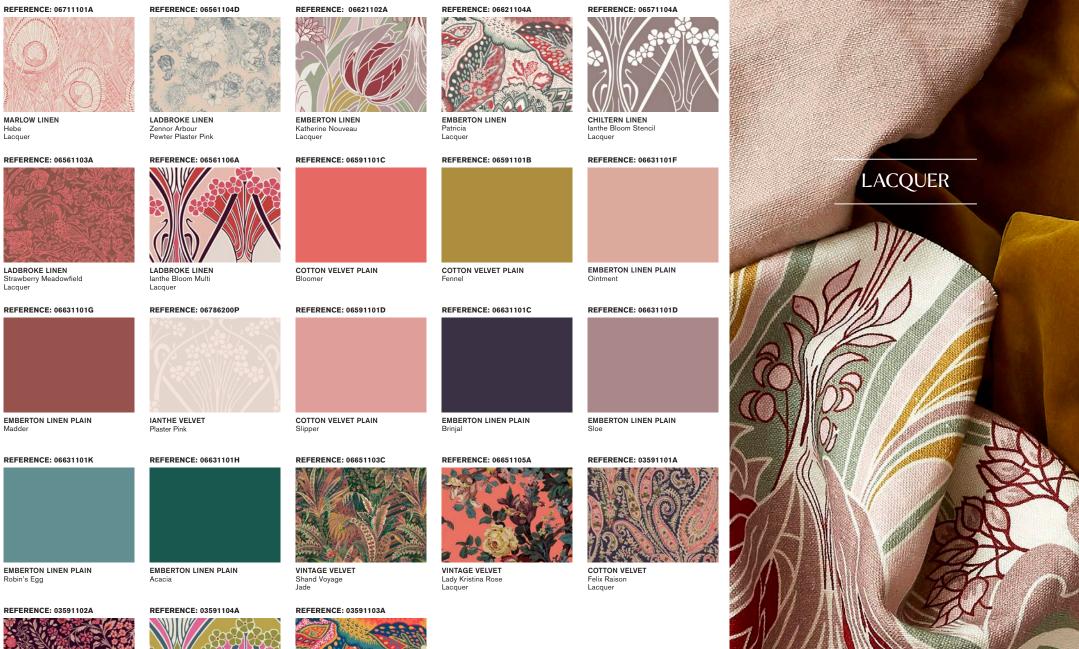

## LACQUER

Mineral-rich textile pigments such as Madder, Great Burnet, Red Clover and Iron-Rich Clay were adopted by Arthur Lasenby Liberty, providing the base for this luxurious palette. Adorned with cinnabar, lacquer, coral and garnet jewel-like tones, this story is inspired by Liberty's 'Oriental Warehouse' and the buying expeditions of the late 19th century. Extravagant and bohemian, this story suggests a journey in maximalist Art Deco graphic patterns, softened with sumptuous vintage velvets and paisleys.

> The Modern Archive Collection INTERIORS@LIBERTYLONDON.COM

COTTON VELVET Marquess Garden Lacquer

COTTON VELVET lanthe Bloom Multi Lichen

COTTON VELVET Patricia Lacquer Bright

he V

INTERIO

Collection

IBERTYLONDON.COM