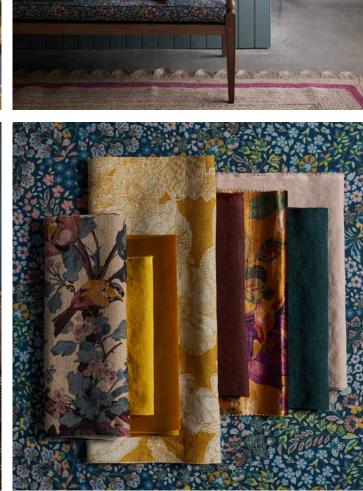

## LACQUER

Mineral-rich textile pigments such as Madder, Great Burnet, Red Clover and Iron-Rich Clay were adopted by Arthur Lasenby Liberty, providing the base for this luxurious palette. Adorned with cinnabar, lacquer, coral and garnet jewel-like tones, this story is inspired by Liberty's 'Oriental Warehouse' and the buying expeditions of the late 19th century. Extravagant and bohemian, this story suggests a journey in maximalist Art Deco graphic patterns, softened with sumptuous vintage velvets and paisleys.