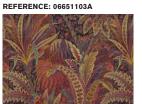

## LACQUER

Mineral-rich textile pigments such as Madder, Great Burnet, Red Clover and Iron-Rich Clay were adopted by Arthur Lasenby Liberty, providing the base for this luxurious palette. Adorned with cinnabar, lacquer, coral and garnet jewel-like tones, this story is inspired by Liberty's 'Oriental Warehouse' and the buying expeditions of the late 19th century. Extravagant and bohemian, this story suggests a journey in maximalist Art Deco graphic patterns, softened with sumptuous vintage velvets and paisleys.