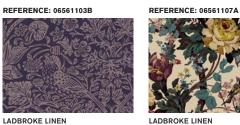

## LADY KRISTINA ROSE

Lady Kristina was created from a series of exquisitely hand-painted artworks from the 1920s and '30s. The reimagined version, Lady Kristina Rose, features a newly formed repeating layout.

Lady Kristina Rose

LADBROKE LINEN

REFERENCE: 06561107A

lanthe Bloom Multi

Dragonfly

EMBERTON LINEN PLAIN

REFERENCE: 06561104B

REFERENCE: 06561106B