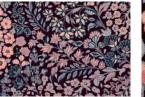

### IANTHE BLOOM MULTI

First printed for Liberty in 1967, lanthe is a quintessential example of French Art Nouveau, with its highly stylised flowers arranged into an artfully sinuous layout. Originally designed as a wallpaper border by R. Beauclair in c.1902, lanthe is one of Liberty's most iconic Art Nouveau designs.

#### REFERENCE: 06561101B

LADBROKE LINEN Hera Feather Lapis

VINTAGE VELVET

Shand Voyage

Lapis

REFERENCE: 06651103B

LADBROKE LINEN lanthe Bloom Multi Lapis

REFERENCE: 06561105A