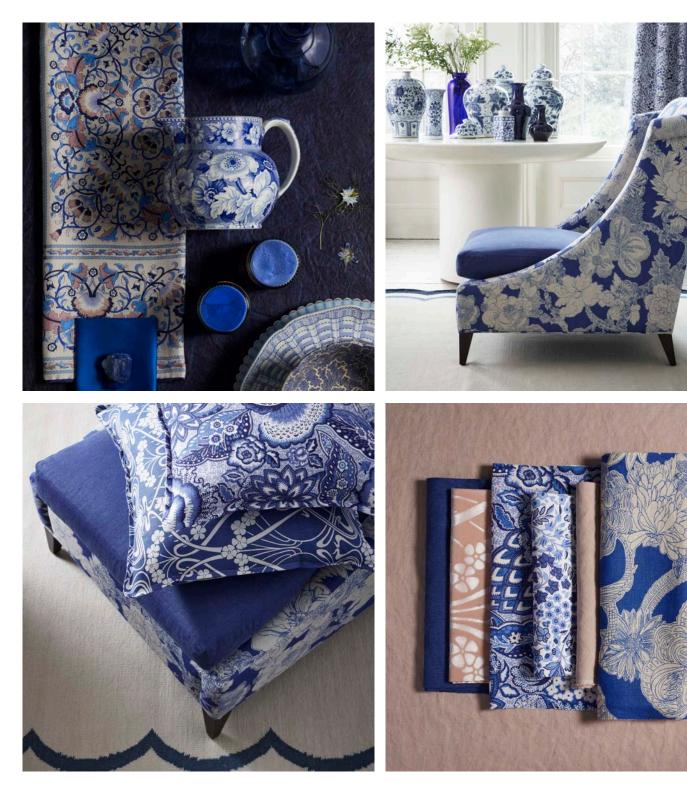

INTERIORS@LIBERTYLONDON.COM

VINTAGE VELVET Dark Pewter

CHILTERN LINEN

Pewter

lanthe Bloom Stencil

Strawberry Meadowfield

LAPIS

The crisp blues and whites of Lapis evoke the beauty of the fashionable Dutch and Persian porcelain of the late 19th century, following the discovery of cobalt. Diverse patterns are unified by these bold and concise hues, which can be mixed and mismatched with confidence. Rare minerals such as lapis lazuli, widely used in jewellery and pewterware, provide inspiration for the signature plain linen – Lapis. These rich blues are complemented by coloured plain linens in Ointment and Down.