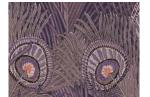

## HERA FEATHER

Hera Feather is a true heritage icon, adorning Liberty designs ever since the mid-1890s. First registered in a woven version in Dublin in 1876, it was probably first printed by Rossendale Printing Company for Liberty in the 1890s. Originally thought to have been created by Arthur Silver, founder of the Silver Studio, recent research has now tentatively attributed the design to Christopher Dresser. Now a Liberty trademark, Hera has appeared woven and printed on furnishing fabrics, dress fabrics and scarves.

## LICHEN

Lichen pays tribute to the vivid organic shades found within the natural world. Fennel and parsnip flowers, artichoke, lilac and thistle, English songbirds coexisting with exotic peacocks in the grounds of stately homes – these are all inspirations of the Arts and Crafts movement, and of Liberty's early textile prints. This eclectic mix of brightly-coloured birds and floribunda has inspired our edit of heritage Liberty floral prints.