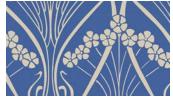

## HERA FEATHER

Hera Feather is a true heritage icon, adorning Liberty designs ever since the mid-1890s. First registered in a woven version in Dublin in 1876, it was probably first printed by Rossendale Printing Company for Liberty in the 1890s. Originally thought to have been created by Arthur Silver, founder of the Silver Studio, recent research has now tentatively attributed the design to Christopher Dresser. Now a Liberty trademark, Hera has appeared woven and printed on furnishing fabrics, dress fabrics and scarves.