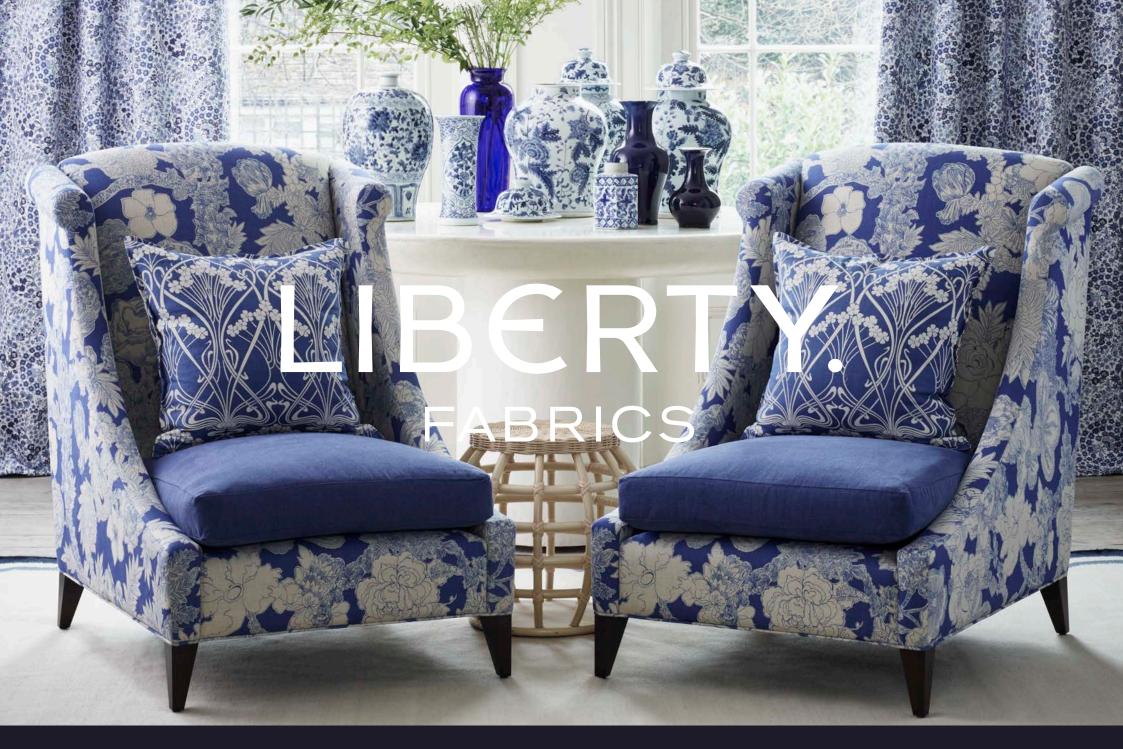

THE MODERN ARCHIVE COLLECTION

# THE MODERN ARCHIVE COLLECTION

The new Modern Archive Collection from Liberty pays homage to the brand's long-standing legacy as the home of London design. Celebrating the timelessness with which Liberty Fabrics' prints endure as icons within every passing decade, the collection showcases 13 key archival designs – each recoloured and reinterpreted for a new generation of Liberty interiors, bolstered by 23 beautifully coloured plain fabrics in three textures. This versatile Plains collection unifies the entire range and is reflected in many of the recoloured Heritage prints, bringing the collection together and allowing the use of multiple patterns in a cohesive way.

The six colour stories of the Liberty Modern Archive Collection pay homage to the passions of the collector, offering a nod to the world of antiques and artworks, scarves and ceramics that have long been curated within the London emporium's wood-panelled walls. Pewter, Lapis, Lichen, Lacquer, Jade and Dragonfly tell the story of Liberty through the ages, uniting a rich and diverse archive of English hand-drawn patterns.