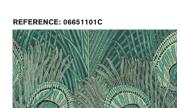

## HERA FEATHER

Hera Feather is a true heritage icon, adorning Liberty designs ever since the mid-1890s. First registered in a woven version in Dublin in 1876, it was probably first printed by Rossendale Printing Company for Liberty in the 1890s. Originally thought to have been created by Arthur Silver, founder of the Silver Studio, recent research has now tentatively attributed the design to Christopher Dresser. Now a Liberty trademark, Hera has appeared woven and printed on furnishing fabrics, dress fabrics and scarves.