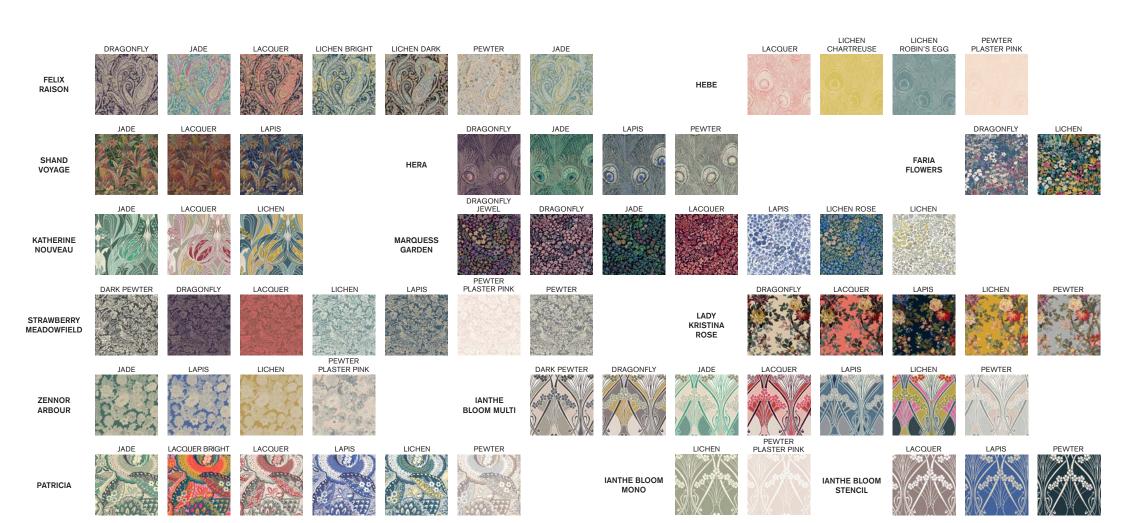

## COLLECTION BY PATTERN

## FELIX RAISON

Felix Raison is a large-scale paisley layout, its central elements drawn from an archival paisley shawl dating from the 1850s.

## HEBE

Hebe is a striking one-colour version of the classic Hera Liberty print – a design that has been in the Liberty pattern books since the 1890s. The print has been attributed to Arthur Silver, founder of the Silver Studio, although some believe Christopher Dresser to be the original artist. Now a brand trademark, Hera is a signature design at Liberty.

## HERA FEATHER

Hera Feather is a true heritage icon, adorning Liberty designs ever since the mid-1890s. First registered in a woven version in Dublin in 1876, it was probably first printed by Rossendale Printing Company for Liberty in the 1890s. Originally thought to have been created by Arthur Silver, founder of the Silver Studio, recent research has now tentatively attributed the design to Christopher Dresser. Now a Liberty trademark, Hera has appeared woven and printed on furnishing fabrics, dress fabrics and scarves.

## KATHERINE NOUVEAU

Liberty was at the forefront of the revival of Art Nouveau and Arts and Crafts designs in the late 1950s. Derived from a 1960s Arts and Crafts style design, Katherine Nouveau has previously appeared on scarves, dress fabrics and furnishing fabrics.

## MARQUESS GARDEN

Marquess Garden is created from an intricate floral shawl design dating from 1977, representing the more heavily patterned Arts and Crafts style of design in the Liberty archive. The print has been coloured distinctively, with emerging hints of bright and intense tones.

### STRAWBERRY MEADOWFIELD

Strawberry Thief was designed by William Morris in 1883, and is part of a group of designs incorporating animals with flowers. Liberty first produced it as a furnishing fabric in 1979. Strawberry Meadowfield is a one-colour version of the original.

### **ZENNOR ARBOUR**

Created in the Liberty Design Studio, Zennor Arbour is made up from original pencil sketches of flowers, building up into a widely branching rose tree. Elements of the original Zennor Forest design appear here reimagined in a mono-coloured print version, depicting only the artwork's floral elements.

## SHAND VOYAGE

Shand Voyage is inspired by one of a collection of mid-19th century, hand-painted shawl designs found in the Liberty archive, reworked in the design studio. Although the name is derived from the town of Paisley on the west coast of Scotland, the pattern known as paisley originated in Kashmir.

## PATRICIA

Patricia is a richly stylised and exquisitely detailed floral, created in the 1990s. Tree of Life designs are heavily inspired by the Indian chintz patterns that first arrived in Europe at the end of the seventeenth century.

### IANTHE BLOOM MULTI

First printed for Liberty in 1967, lanthe is a quintessential example of French Art Nouveau, with its highly stylised flowers arranged into an artfully sinuous layout. Originally designed as a wallpaper border by R. Beauclair in c.1902, lanthe is one of Liberty's most iconic Art Nouveau designs.

### IANTHE BLOOM MONO

lanthe Bloom Stencil is a one-colour version of lanthe – discovered hidden in the archive, the design appears in the form it was first used by Liberty in the 1960s.

### FARIA FLOWERS

Faria Flowers is a hand drawn and painted floral design, drawn from studies taken at the Royal Chelsea and Hampton Court, London Flower shows.

## LADY KRISTINA ROSE

Lady Kristina was created from a series of exquisitely hand-painted artworks from the 1920s and '30s. The reimagined version, Lady Kristina Rose, features a newly formed repeating layout.