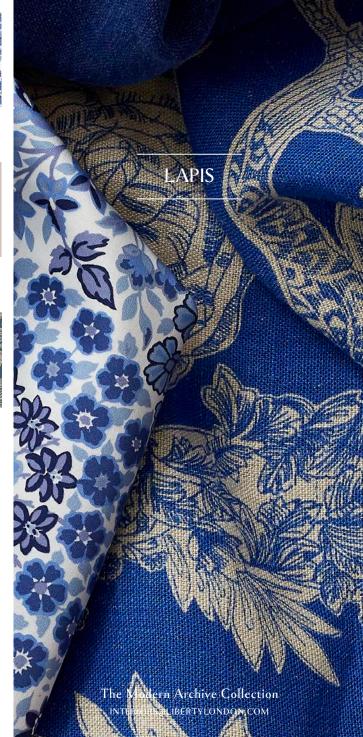

INTERIORS@LIBERTYLONDON.COM

VINTAGE VELVET Dark Pewter

CHILTERN LINEN

Pewter

lanthe Bloom Stencil

Strawberry Meadowfield

LAPIS

The crisp blues and whites of Lapis evoke the beauty of the fashionable Dutch and Persian porcelain of the late 19th century, following the discovery of cobalt. Diverse patterns are unified by these bold and concise hues, which can be mixed and mismatched with confidence. Rare minerals such as lapis lazuli, widely used in jewellery and pewterware, provide inspiration for the signature plain linen – Lapis. These rich blues are complemented by coloured plain linens in Ointment and Down.