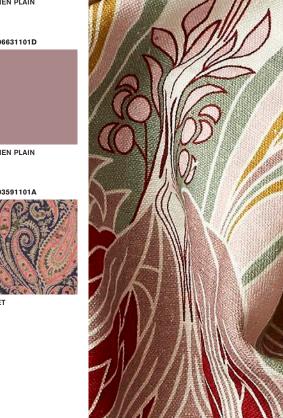

and the Wall

Pewter is a modern neutrals story which uses a base palette of strong yet muted colour to reflect the exquisite designs of Liberty's origin – such as the Great Shawl and Cloak Emporium, with its fine lace and shawls, delicate slippers, silk and night jackets. Inspired by Liberty craftsmanship and the brand's contribution to the Aesthetic Movement and the Georgian Era Revival, these touchstones are transformed into an ultra-contemporary, stripped-back palette for modern interiors. This versatile collection is designed to sit alongside and underpin five other richly-pigmented colour stories, each reflecting a different facet of Liberty's long and ever-evolving history.

INTERIORS@LIBERTYLONDON.COM

VINTAGE VELVET Dark Pewter

CHILTERN LINEN

Pewter

lanthe Bloom Stencil

Strawberry Meadowfield

LAPIS

The crisp blues and whites of Lapis evoke the beauty of the fashionable Dutch and Persian porcelain of the late 19th century, following the discovery of cobalt. Diverse patterns are unified by these bold and concise hues, which can be mixed and mismatched with confidence. Rare minerals such as lapis lazuli, widely used in jewellery and pewterware, provide inspiration for the signature plain linen – Lapis. These rich blues are complemented by coloured plain linens in Ointment and Down.