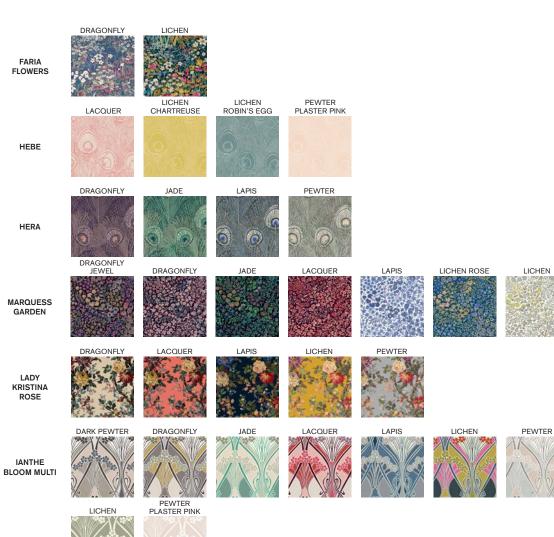

## COLLECTION BY PATTERN

## FELIX RAISON

Felix Raison is a large-scale paisley layout, its central elements drawn from an archival paisley shawl dating from the 1850s.

## HEBE

Hebe is a striking one-colour version of the classic Hera Liberty print – a design that has been in the Liberty pattern books since the 1890s. The print has been attributed to Arthur Silver, founder of the Silver Studio, although some believe Christopher Dresser to be the original artist. Now a brand trademark, Hera is a signature design at Liberty.

## HERA FEATHER

Hera Feather is a true heritage icon, adorning Liberty designs ever since the mid-1890s. First registered in a woven version in Dublin in 1876, it was probably first printed by Rossendale Printing Company for Liberty in the 1890s. Originally thought to have been created by Arthur Silver, founder of the Silver Studio, recent research has now tentatively attributed the design to Christopher Dresser. Now a Liberty trademark, Hera has appeared woven and printed on furnishing fabrics, dress fabrics and scarves.

## KATHERINE NOUVEAU

Liberty was at the forefront of the revival of Art Nouveau and Arts and Crafts designs in the late 1950s. Derived from a 1960s Arts and Crafts style design, Katherine Nouveau has previously appeared on scarves, dress fabrics and furnishing fabrics.

## MARQUESS GARDEN

Marquess Garden is created from an intricate floral shawl design dating from 1977, representing the more heavily patterned Arts and Crafts style of design in the Liberty archive. The print has been coloured distinctively, with emerging hints of bright and intense tones.

### STRAWBERRY MEADOWFIELD

Strawberry Thief was designed by William Morris in 1883, and is part of a group of designs incorporating animals with flowers. Liberty first produced it as a furnishing fabric in 1979. Strawberry Meadowfield is a one-colour version of the original.

### **ZENNOR ARBOUR**

Created in the Liberty Design Studio, Zennor Arbour is made up from original pencil sketches of flowers, building up into a widely branching rose tree. Elements of the original Zennor Forest design appear here reimagined in a mono-coloured print version, depicting only the artwork's floral elements.

## SHAND VOYAGE

Shand Voyage is inspired by one of a collection of mid-19th century, hand-painted shawl designs found in the Liberty archive, reworked in the design studio. Although the name is derived from the town of Paisley on the west coast of Scotland, the pattern known as paisley originated in Kashmir.

## PATRICIA

Patricia is a richly stylised and exquisitely detailed floral, created in the 1990s. Tree of Life designs are heavily inspired by the Indian chintz patterns that first arrived in Europe at the end of the seventeenth century.

### IANTHE BLOOM MULTI

First printed for Liberty in 1967, lanthe is a quintessential example of French Art Nouveau, with its highly stylised flowers arranged into an artfully sinuous layout. Originally designed as a wallpaper border by R. Beauclair in c.1902, lanthe is one of Liberty's most iconic Art Nouveau designs.

### IANTHE BLOOM MONO

lanthe Bloom Stencil is a one-colour version of lanthe – discovered hidden in the archive, the design appears in the form it was first used by Liberty in the 1960s.

### FARIA FLOWERS

Faria Flowers is a hand drawn and painted floral design, drawn from studies taken at the Royal Chelsea and Hampton Court, London Flower shows.

## LADY KRISTINA ROSE

Lady Kristina was created from a series of exquisitely hand-painted artworks from the 1920s and '30s. The reimagined version, Lady Kristina Rose, features a newly formed repeating layout.