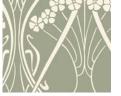

### **ZENNOR ARBOUR**

Created in the Liberty Design Studio, Zennor Arbour is made up from original pencil sketches of flowers, building up into a widely branching rose tree. Elements of the original Zennor Forest design appear here reimagined in a mono-coloured print version, depicting only the artwork's floral elements.