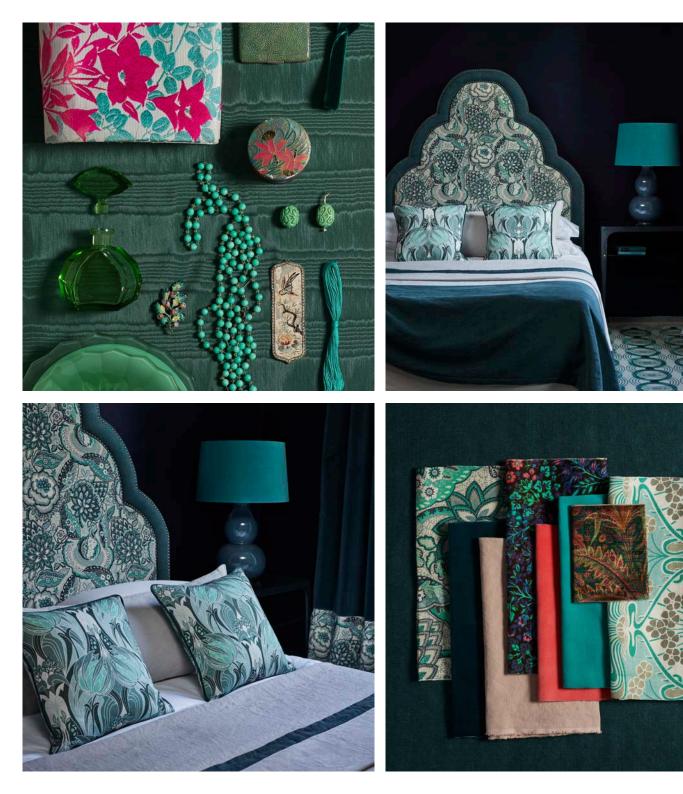

## LICHEN

Lichen pays tribute to the vivid organic shades found within the natural world. Fennel and parsnip flowers, artichoke, lilac and thistle, English songbirds coexisting with exotic peacocks in the grounds of stately homes – these are all inspirations of the Arts and Crafts movement, and of Liberty's early textile prints. This eclectic mix of brightly-coloured birds and floribunda has inspired our edit of heritage Liberty floral prints.