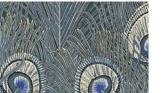

## LICHEN

Lichen pays tribute to the vivid organic shades found within the natural world. Fennel and parsnip flowers, artichoke, lilac and thistle, English songbirds coexisting with exotic peacocks in the grounds of stately homes – these are all inspirations of the Arts and Crafts movement, and of Liberty's early textile prints. This eclectic mix of brightly-coloured birds and floribunda has inspired our edit of heritage Liberty floral prints.