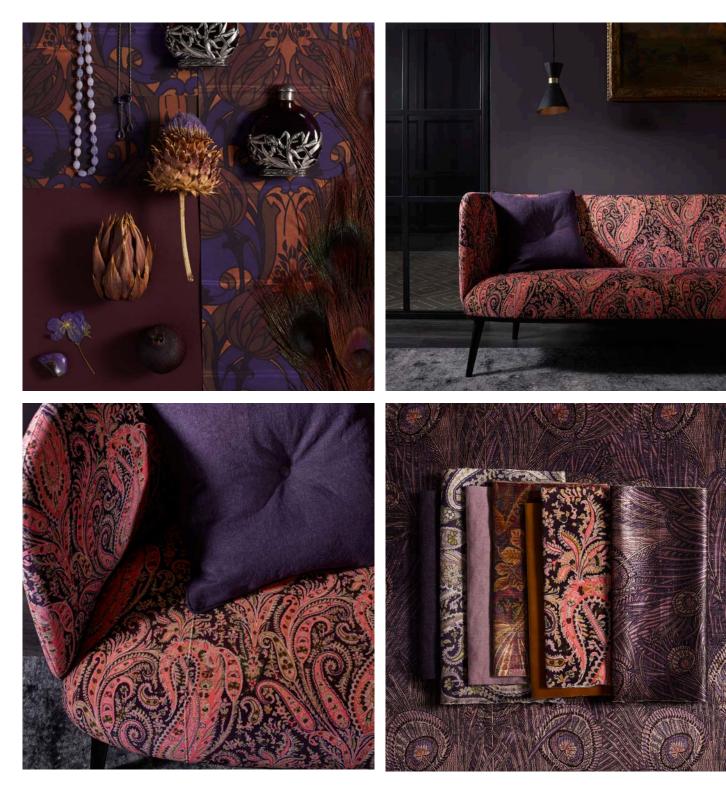

## DRAGONFLY

Dragonfly offers a contemporary twist on the quintessential purple of the Art Nouveau period – the amethyst gemstones seen in the jewellery of the Suffragettes, and in Archibald Knox's pieces for Liberty. Brightly-shaded insects like British dragonflies further inspired the eccentric jewellery design of the era, and the discovery of Mauveine dye enhanced the use of this colour in clothing and interiors at the turn of the century. Purple is the perfect dark neutral – we have paired this colour with tones of Sloe, Bloomer, Acacia and Fennel for modern appeal.