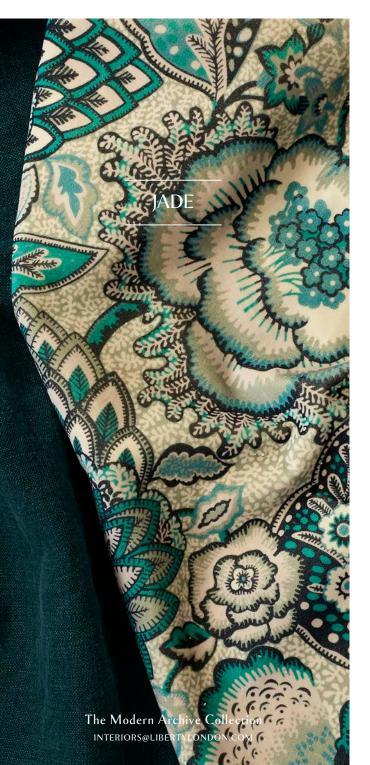

Arcl

JADE

Saturated colour defines the Jade story, with its bold and ultra-decorative tones reminiscent of Japanese and Chinese 19th century artworks and textiles. Carved jade, fine silks and hand-painted wallpapers provide the inspiration for a concise palette of balanced hues. Jadeite and Acacia greens are warmed by blush tones of Bloomer and Ointment, providing a pared-down and limited but elegant palette. Archive florals are coloured with new yet timeless shades of green.