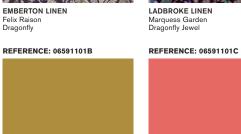

## FELIX RAISON

Felix Raison is a large-scale paisley layout, its central elements drawn from an archival paisley shawl dating from the 1850s.

## MARQUESS GARDEN

Marquess Garden is created from an intricate floral shawl design dating from 1977, representing the more heavily patterned Arts and Crafts style of design in the Liberty archive. The print has been coloured distinctively, with emerging hints of bright and intense tones.

## DRAGONFLY

Dragonfly offers a contemporary twist on the quintessential purple of the Art Nouveau period – the amethyst gemstones seen in the jewellery of the Suffragettes, and in Archibald Knox's pieces for Liberty. Brightly-shaded insects like British dragonflies further inspired the eccentric jewellery design of the era, and the discovery of Mauveine dye enhanced the use of this colour in clothing and interiors at the turn of the century. Purple is the perfect dark neutral – we have paired this colour with tones of Sloe, Bloomer, Acacia and Fennel for modern appeal.