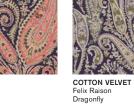

## FELIX RAISON

Felix Raison is a large-scale paisley layout, its central elements drawn from an archival paisley shawl dating from the 1850s.

REFERENCE: 06571101A

REFERENCE: 06591101B

COTTON VELVET PLAIN

REFERENCE: 06621101C

Felix Raison

Lichen Dark

Fennel

Hebe

## DRAGONFLY

Dragonfly offers a contemporary twist on the quintessential purple of the Art Nouveau period – the amethyst gemstones seen in the jewellery of the Suffragettes, and in Archibald Knox's pieces for Liberty. Brightly-shaded insects like British dragonflies further inspired the eccentric jewellery design of the era, and the discovery of Mauveine dye enhanced the use of this colour in clothing and interiors at the turn of the century. Purple is the perfect dark neutral – we have paired this colour with tones of Sloe, Bloomer, Acacia and Fennel for modern appeal.