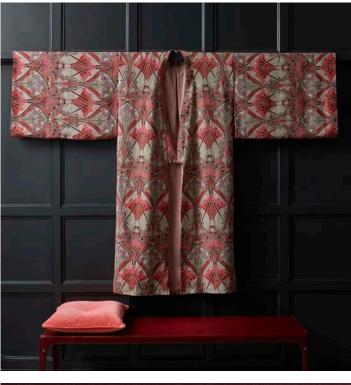

## LACQUER

Mineral-rich textile pigments such as Madder, Great Burnet, Red Clover and Iron-Rich Clay were adopted by Arthur Lasenby Liberty, providing the base for this luxurious palette. Adorned with cinnabar, lacquer, coral and garnet jewel-like tones, this story is inspired by Liberty's 'Oriental Warehouse' and the buying expeditions of the late 19th century. Extravagant and bohemian, this story suggests a journey in maximalist Art Deco graphic patterns, softened with sumptuous vintage velvets and paisleys.

LADBROKE LINEN

REFERENCE: 06631101C

Hera Feather

Dragonfly

Brinjal

COTTON VELVET Felix Raison Lacquer