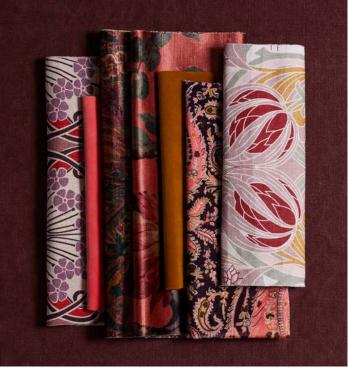

# THE MODERN ARCHIVE COLLECTION

The new Modern Archive Collection from Liberty pays homage to the brand's long-standing legacy as the home of London design. Celebrating the timelessness with which Liberty Fabrics' prints endure as icons within every passing decade, the collection showcases 13 key archival designs – each recoloured and reinterpreted for a new generation of Liberty interiors, bolstered by 23 beautifully coloured plain fabrics in three textures. This versatile Plains collection unifies the entire range and is reflected in many of the recoloured Heritage prints, bringing the collection together and allowing the use of multiple patterns in a cohesive way.

The six colour stories of the Liberty Modern Archive Collection pay homage to the passions of the collector, offering a nod to the world of antiques and artworks, scarves and ceramics that have long been curated within the London emporium's wood-panelled walls. Pewter, Lapis, Lichen, Lacquer, Jade and Dragonfly tell the story of Liberty through the ages, uniting a rich and diverse archive of English hand-drawn patterns.