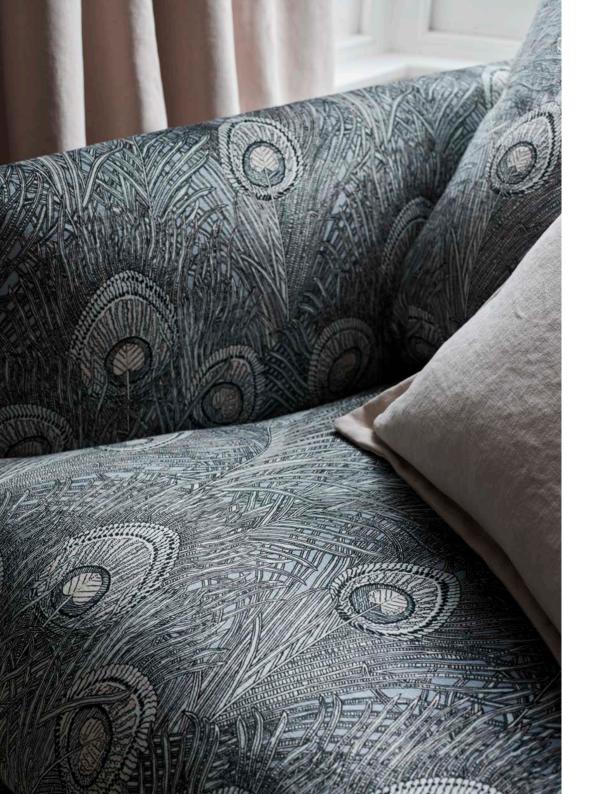

## HERA FEATHER

Hera Feather is a true heritage icon, adorning Liberty designs ever since the mid-1890s. First registered in a woven version in Dublin in 1876, it was probably first printed by Rossendale Printing Company for Liberty in the 1890s. Originally thought to have been created by Arthur Silver, founder of the Silver Studio, recent research has now tentatively attributed the design to Christopher Dresser. Now a Liberty trademark, Hera has appeared woven and printed on furnishing fabrics, dress fabrics and scarves.