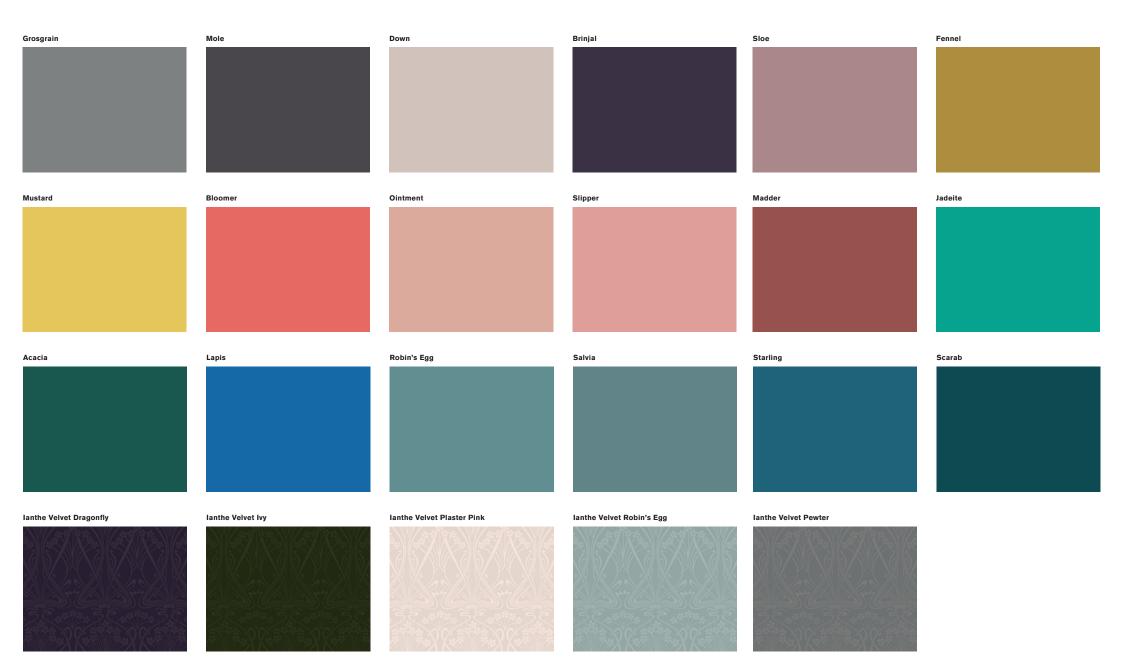

|           |                        | LACQUER   |                        |                        |                        |                        |                        |                        |                        |                        |                        |                        |                        |

## COLLECTION BY PATTERN



## PLAINS COLLECTION





## FABRIC USAGE AND DESCRIPTIONS

**Marlowe and Chiltern Linen** – These provide a superlight crisp base for our finer scale patterns, and filigree lines for Liberty drapery. Made of 100% linen, it is perfect for windows, where maximum light and fresh bright drapery is required.

**Ladbroke Linen** – A beautiful heavyweight 100% dual-purpose linen. The weight provides a superior drape and is also suitable for domestic upholstery. The fine weave allows perfect interpretation of the Liberty print collection. Two base qualities have been selected to further enhance the colours of each collection.

**Emberton Linen** – A heavyweight high performance luxurious linen. The finishing process provides a superior hand feel and an elegant drape. A small percentage of nylon fibre provides excellen