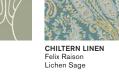

### IANTHE BLOOM MONO

lanthe Bloom Stencil is a one-colour version of lanthe – discovered hidden in the archive, the design appears in the form it was first used by Liberty in the 1960s.

CHILTERN LINEN lanthe Bloom Stencil

Lapis